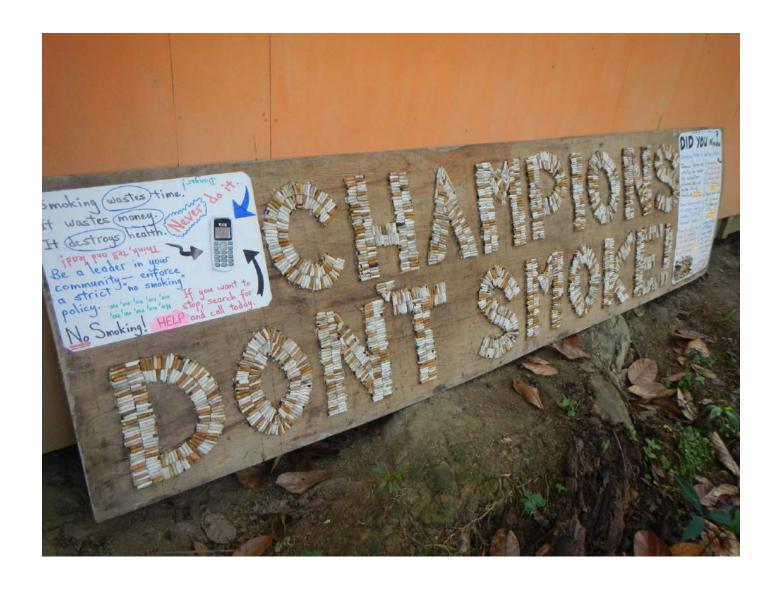

A selection of models and samples, with explanation sheets.

This recycled board makes it clear that if students want to be champions, they must not smoke. It was made with 2,500 cigarette butts which Alastair picked up in jungle settlements despite ridicule. The two white sheets encourage readers to think of the health impacts of smoking, the environmental impacts of tobacco production and use, as well as how to quit. It is on display in Muara Tuhup village school library where teachers refer to it and explain the content.