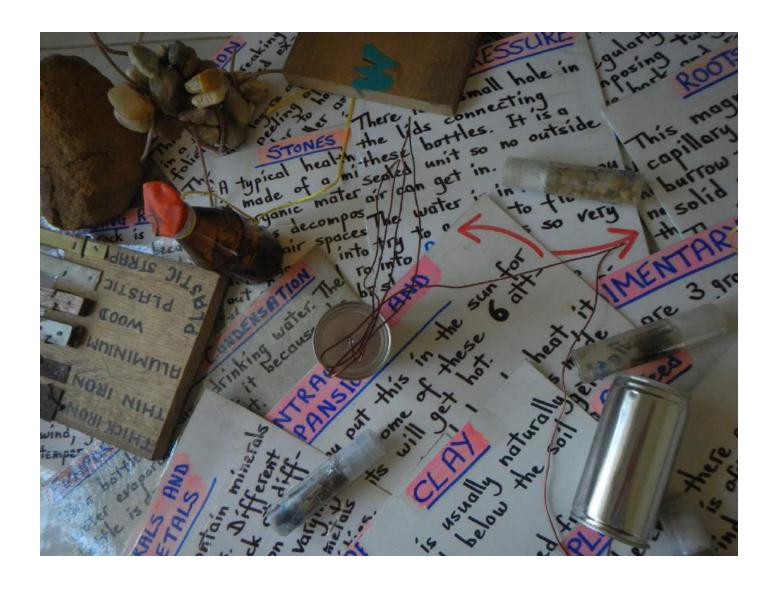

A selection of models and samples, with explanation sheets.

This recycled board makes it clear that if students want to be champions, they must not smoke. It was made with 2,500 cigarette butts which Alastair picked up in jungle settlements despite ridicule. The two white sheets encourage readers to think of the health impacts of smoking, the environmental impacts of tobacco production and use, as well as how to quit. It is on display in Muara Tuhup village school library where teachers refer to it and explain the content.

An example of cleaned and prepared garbage for use in a wide variety of models and demonstrations.

Lessons made entirely from garbage apart from glue, wire and tape.

Shopping is a waste of time and money. It got me thinking: this is not funny.