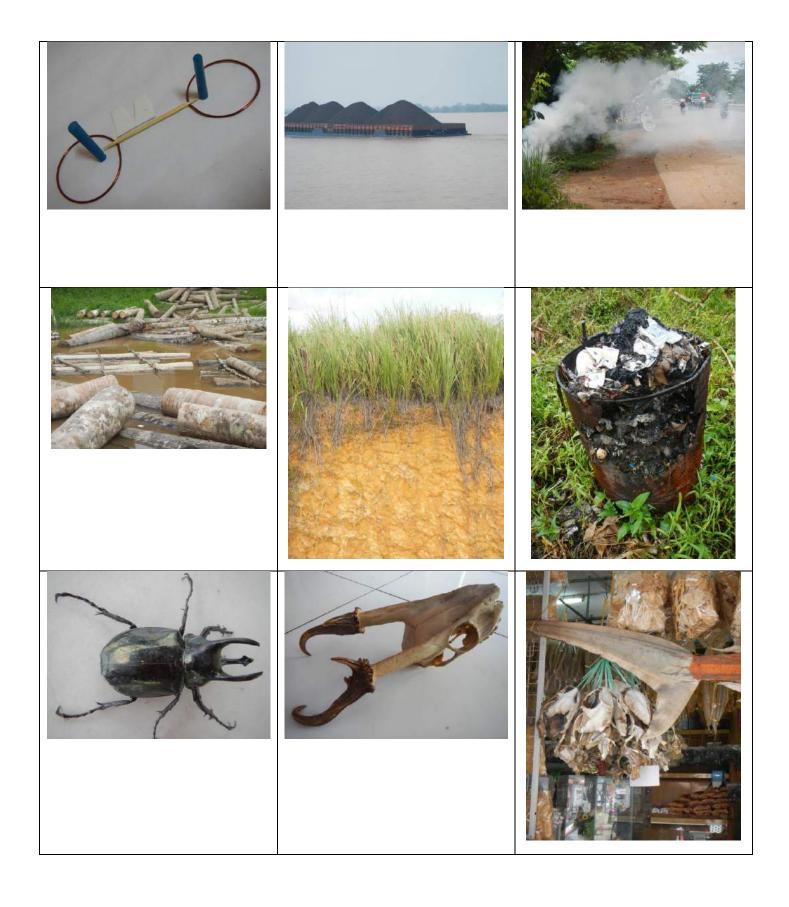

The lesson on cicadas. Photos to be added.

The lesson on chewing. Photos to be added.

The lesson recommending people use their entire bars of soap. Photos to be added.

Photos to help explain human-powered vehicles, resource extraction, chemical fires, logging, soil erosion, insects, skulls and trade in wildlife.