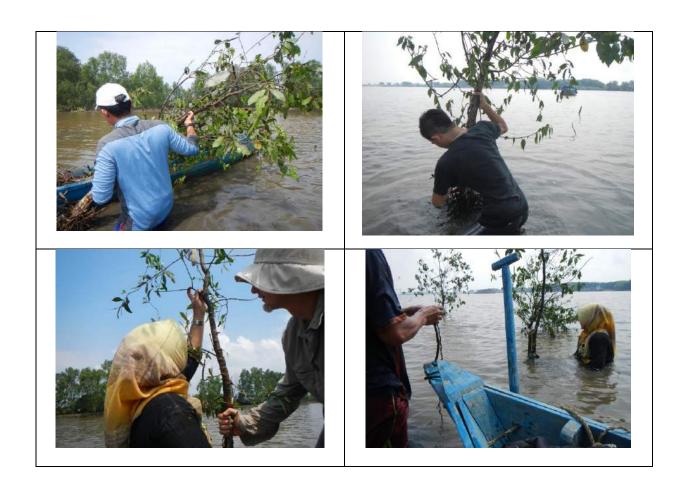

This was the first tree-planting in November 2015. A species of mangrove was planted in river shallows, South Kalimantan, Indonesia.

In the time it took to do this, the team saw several large barges carrying timber, coal and sand out of the jungle.

Alastair wants to plant much more terrestrial and riparian vegetation.

The Coach House
Old Bristol Road
Woodford
Berkeley
GL13 9JU
Info@ElephantsForAfrica.org
www.ElephantsForAfrica.org

Monday 21st September 2015