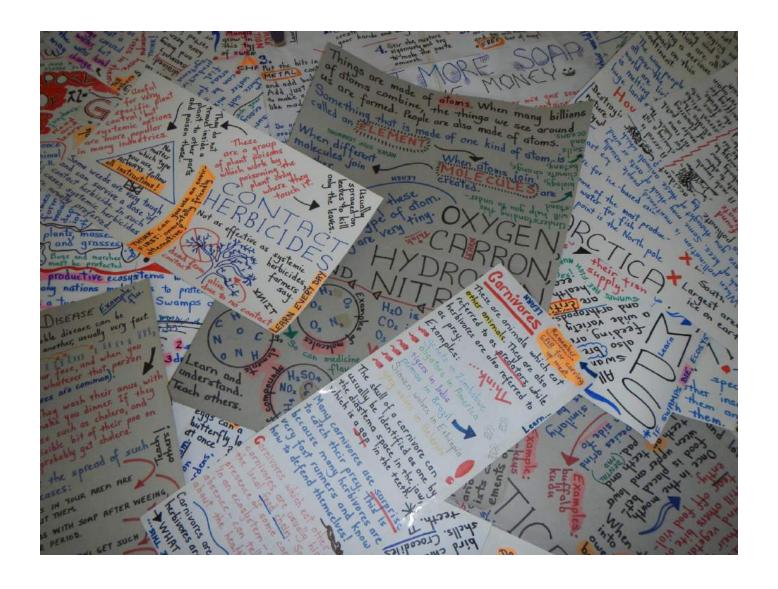

A selection of lessons, all of which will have photos attached.

One side of a double-sided card referring to a sample of small bits of plastic taken from a vegetable-growing patch. Avoiding eating food grown in plastic waste may seem obvious, but many of these children are completely unaware of any associated dangers.