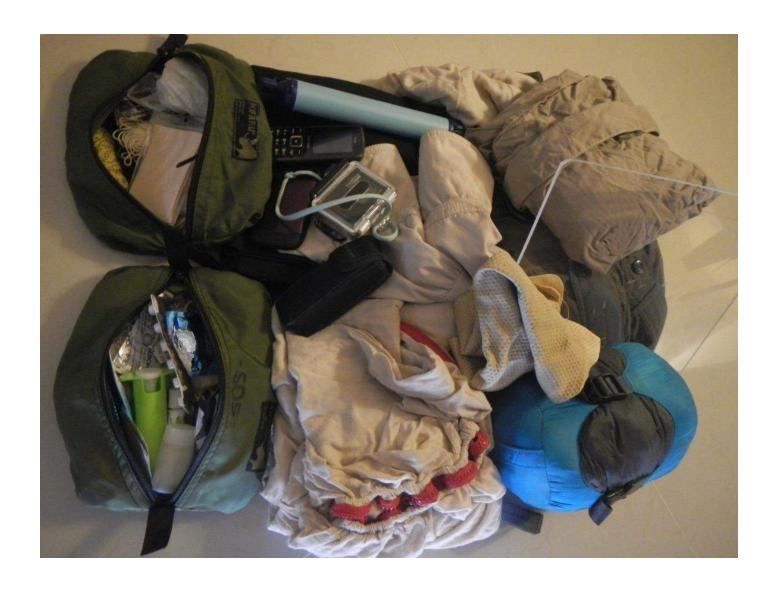

End.

Alastair's field trip gear is minimalist. It comprises clothing, a towel, a hammock, a bedsheet, a waterproof camera, a video camera, a phone, a comprehensive first aid kit, a comprehensive survival kit, a monocular, a poncho, a water filter and a sheet of Perspex used for photographing cross-sections of fauna and flora against.