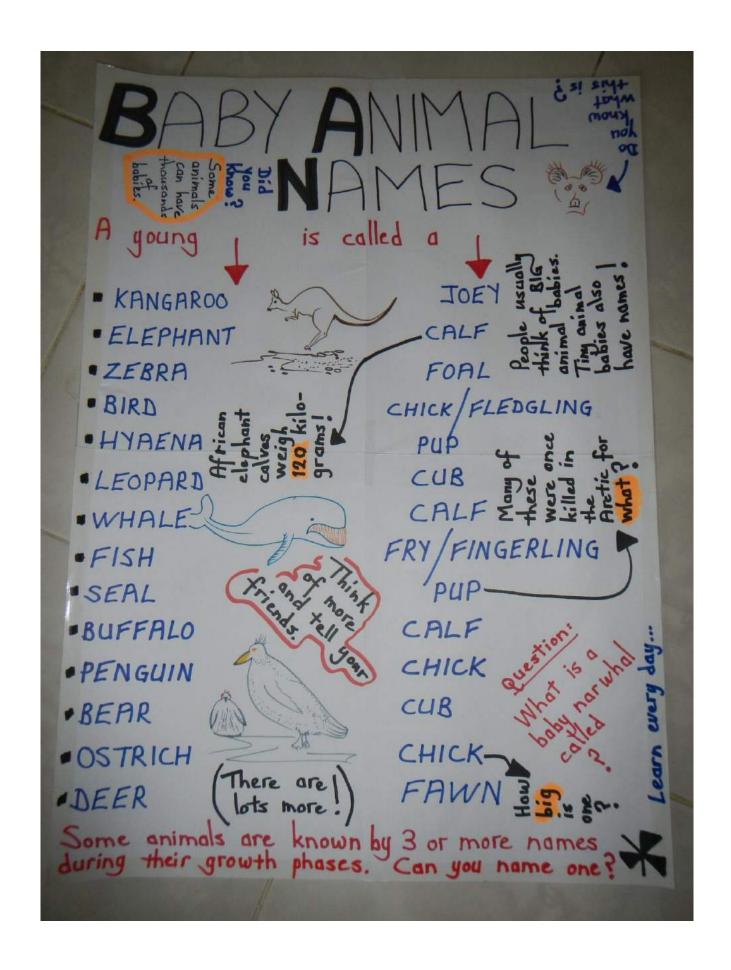

The lesson on names of selected young animals. Photos to be added.

The lesson on how contact herbicides work. Photos to be added.

An example of a lesson using phenomena from nature to explain a principle in physics. Here, acceleration is explained by referring to a hunting falcon. Photos to be added.