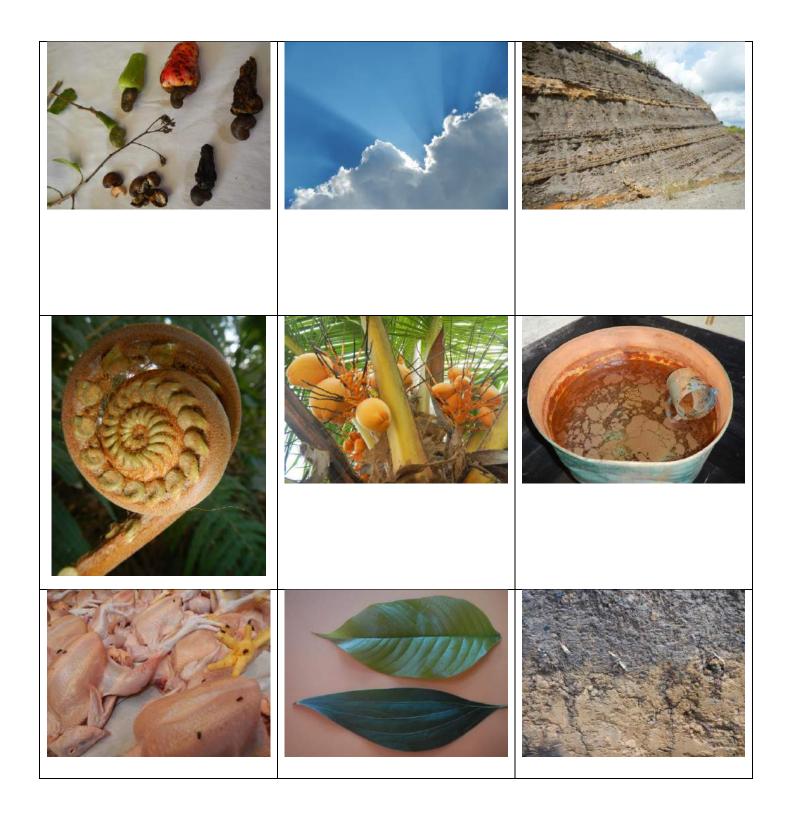

Some of the lessons to be made, as of August 2015

Photos to help explain nut development, light, sedimentary rock, ferns, palm trees, water hygiene, food safety, leaves and soil horizons.

The lesson on bird beaks. Photos to be added.