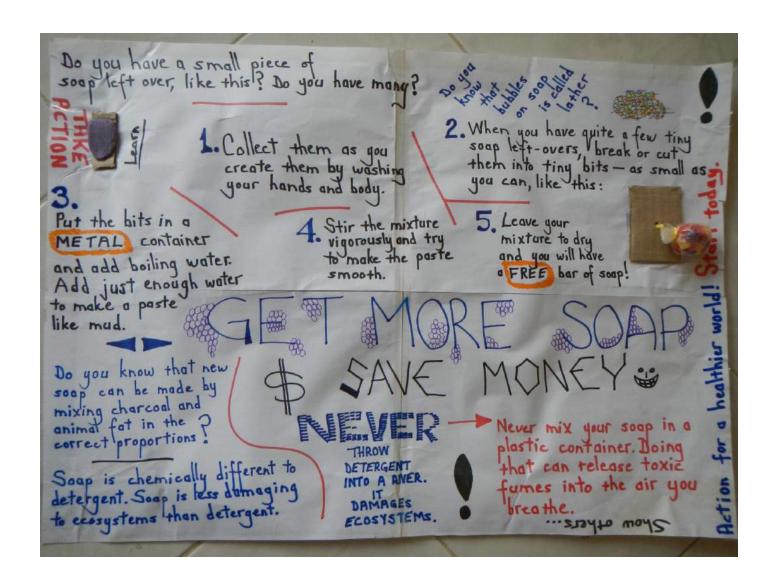

The lesson on cicadas. Photos to be added.

The lesson on chewing. Photos to be added.

The lesson recommending people use their entire bars of soap. Photos to be added.

Photos to help explain human-powered vehicles, resource extraction, chemical fires, logging, soil erosion, insects, skulls and trade in wildlife.