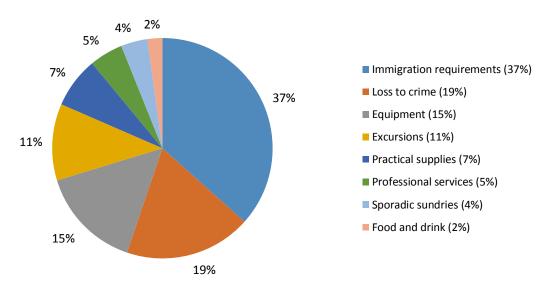

## Distribution of costs – first 11 months

Total expenditure: IDR 51,106,615 (USD 4,259)

### Expenditure by category:

- Immigration requirements IDR 18,716,360 (USD 1,560)
- Loss to crime IDR 9,500,000 (USD 792)
- Equipment IDR 7,703,200 (USD 642)
- Excursions IDR 5,743,740 (USD 479)
- Practical supplies IDR 3,816,900 (USD 318)
- Professional services IDR 2,524,000 (USD 210)
- Sporadic sundries IDR 1,989,000 (USD 166)
- Food and drink IDR 1,113,415 (USD 93)