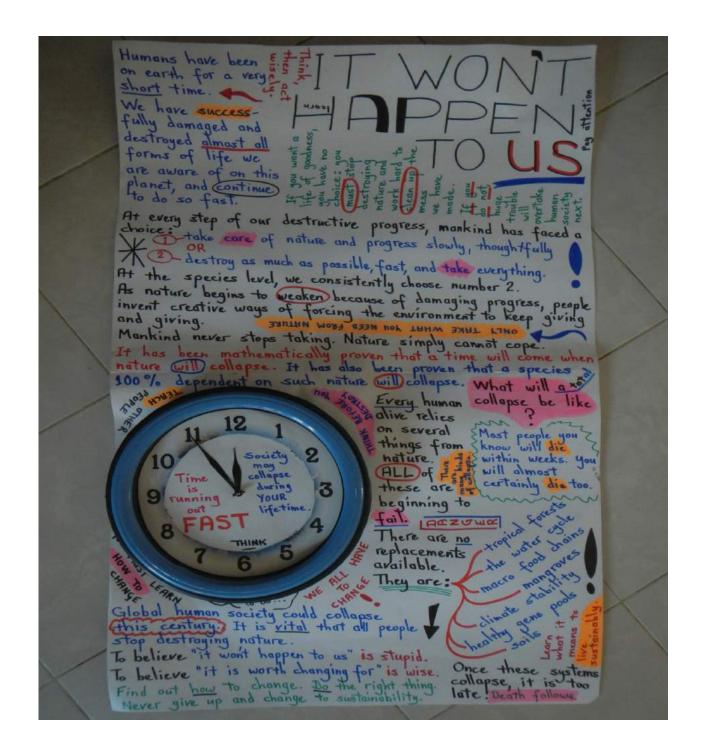

Alastair believes that balanced environmental education is needed. This encourages children to think through scenarios for themselves, and rationalise potential decisions. Therefore, lessons on socioenvironmental collapse, such as this, are included. Photos to be added.