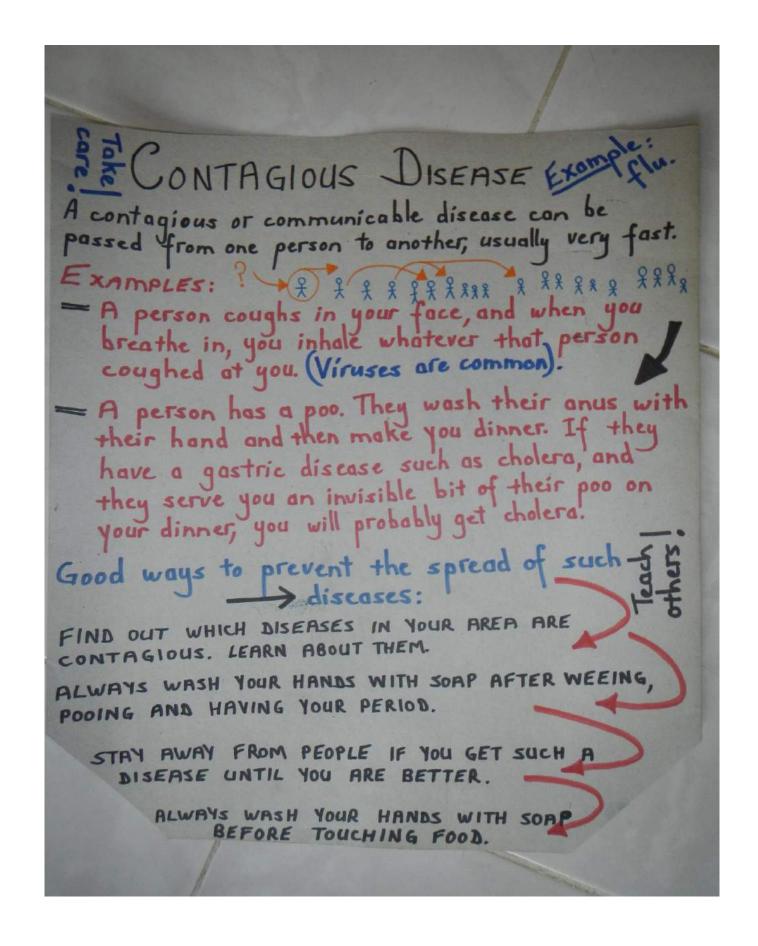

The lesson on Africa's Big Five and their peril. Photos to be added.

The lesson on how disease can spread person-to-person. Photos to be added.

Example of a lesson designed to make children question the origins of things they buy, and whether manufacturers followed acceptable codes of ethics. Photos to be added.