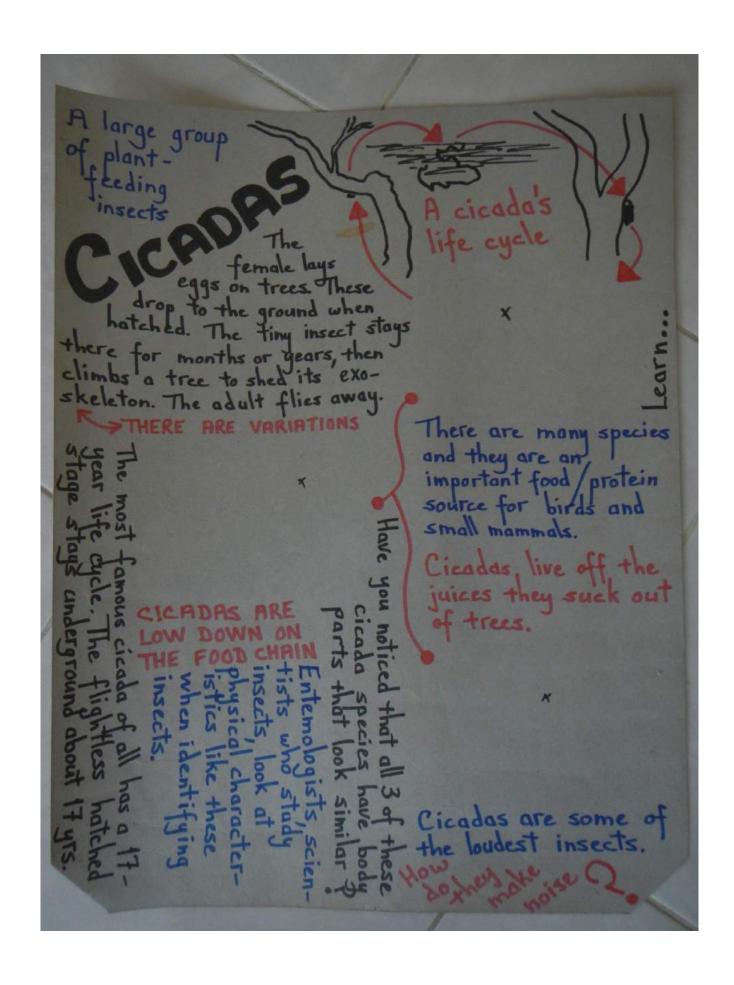

The lesson on cicadas. Photos to be added.

The lesson on chewing. Photos to be added.

The lesson recommending people use their entire bars of soap. Photos to be added.

Photos to help explain human-powered vehicles, resource extraction, chemical fires, logging, soil erosion, insects, skulls and trade in wildlife.