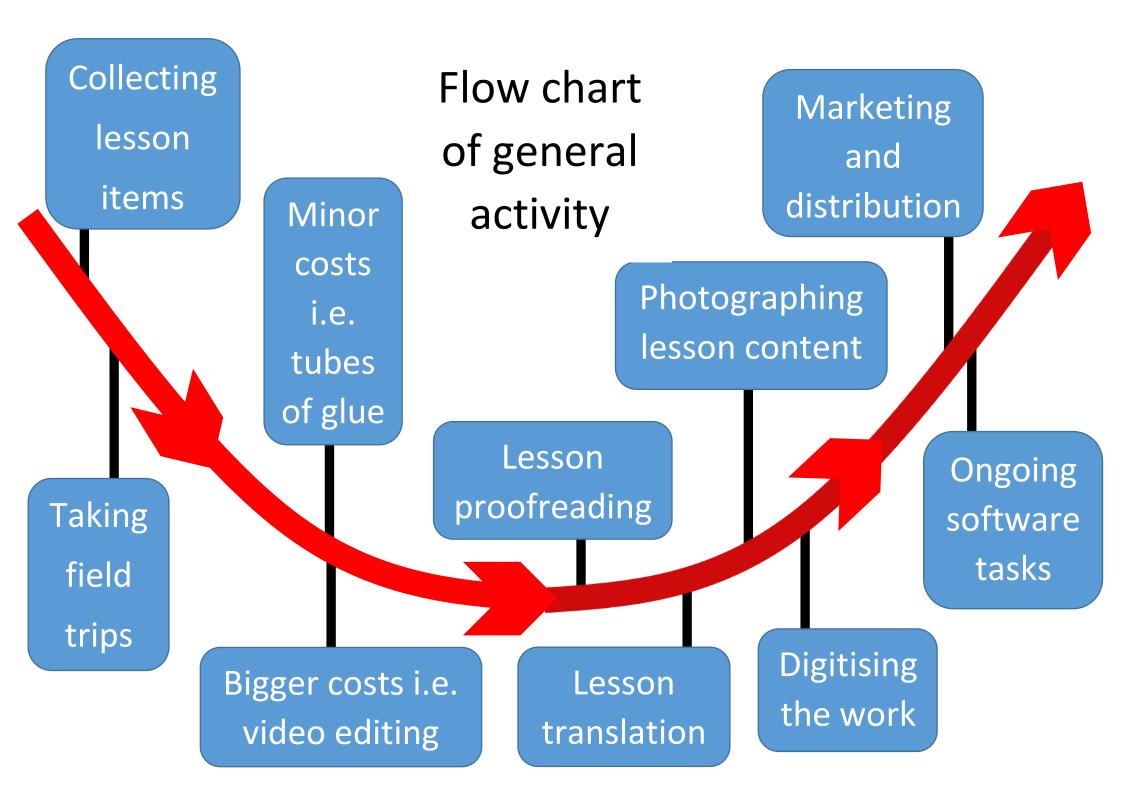

## First 11 months

The project's first 6 months of accounting in Indonesian rupiah is basic. As it progresses, a more sophisticated accounting system will be necessary. Receipts and other paperwork is kept wherever possible, but much commerce locally is done without official transaction records being made.