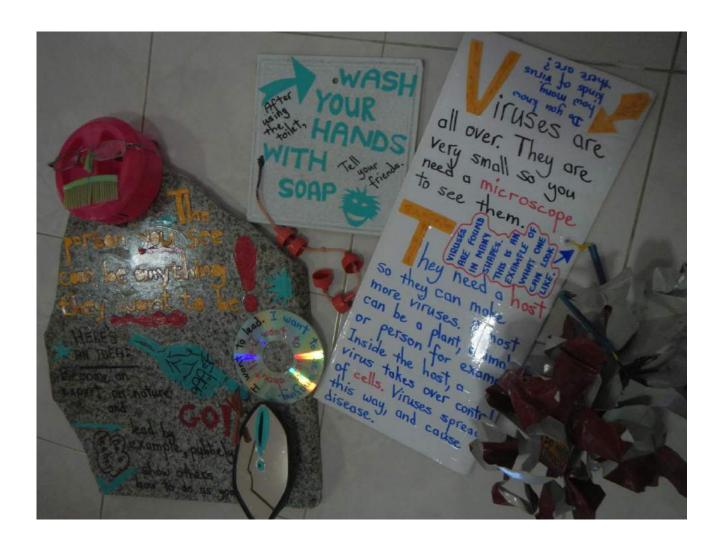

A selection of lessons, all of which will have photos attached.

One side of a double-sided card referring to a sample of small bits of plastic taken from a vegetable-growing patch. Avoiding eating food grown in plastic waste may seem obvious, but many of these children are completely unaware of any associated dangers.