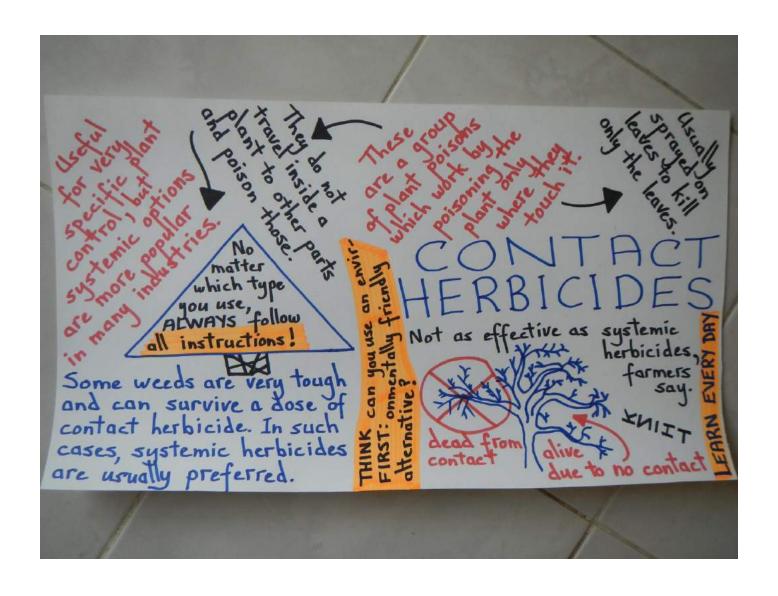

The lesson on names of selected young animals. Photos to be added.

The lesson on how contact herbicides work. Photos to be added.

An example of a lesson using phenomena from nature to explain a principle in physics. Here, acceleration is explained by referring to a hunting falcon. Photos to be added.