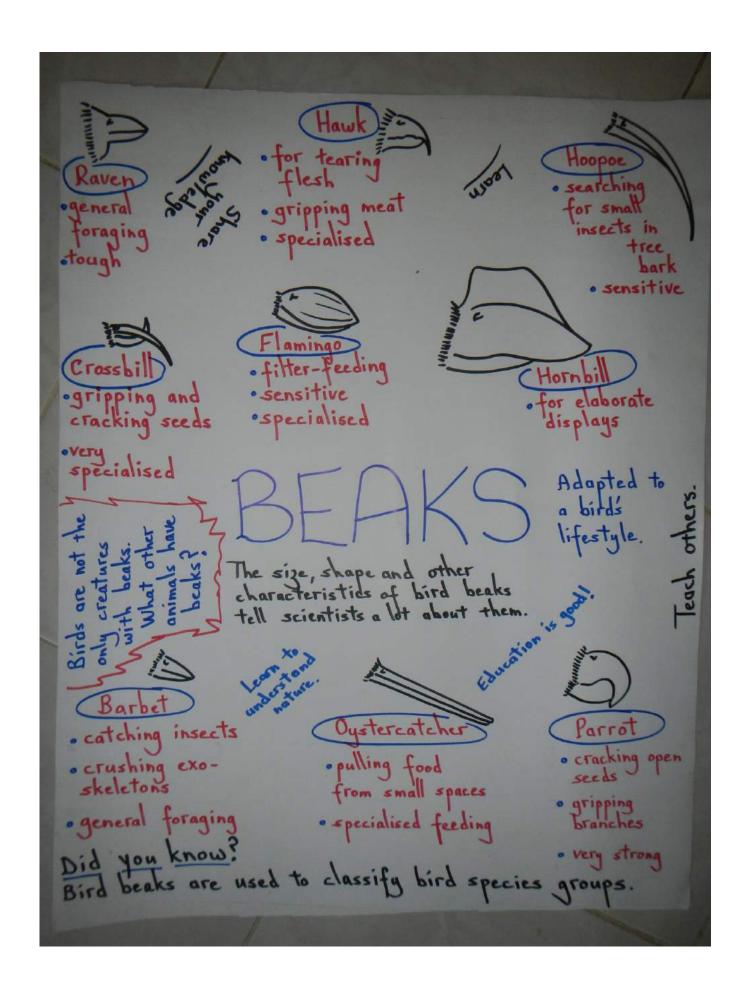

Some of the lessons to be made, as of August 2015

Photos to help explain nut development, light, sedimentary rock, ferns, palm trees, water hygiene, food safety, leaves and soil horizons.

The lesson on bird beaks. Photos to be added.