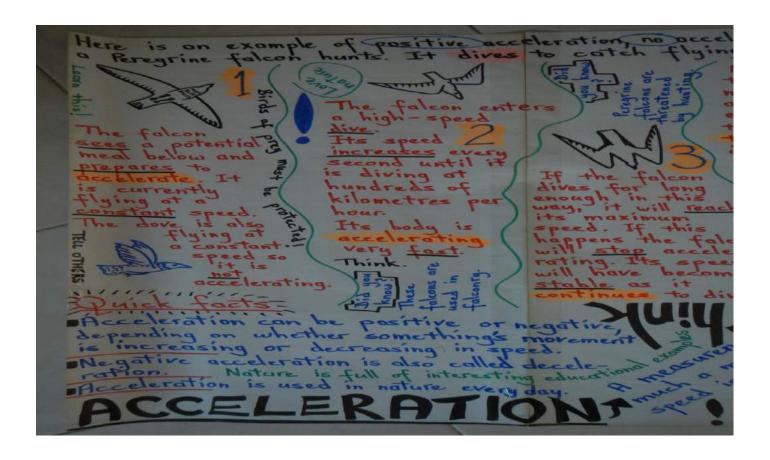

The lesson on names of selected young animals. Photos to be added.

The lesson on how contact herbicides work. Photos to be added.

An example of a lesson using phenomena from nature to explain a principle in physics. Here, acceleration is explained by referring to a hunting falcon. Photos to be added.