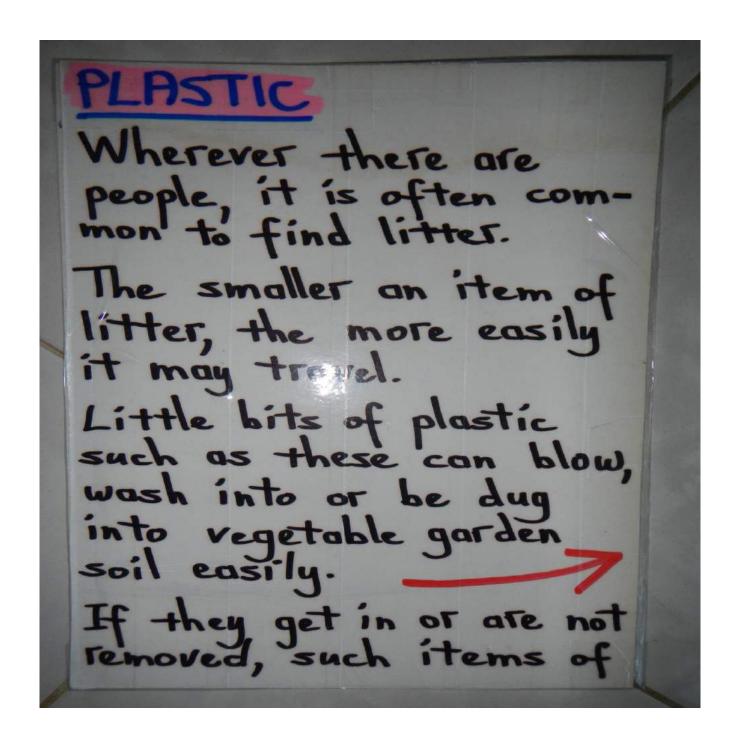

A selection of lessons, all of which will have photos attached.

One side of a double-sided card referring to a sample of small bits of plastic taken from a vegetable-growing patch. Avoiding eating food grown in plastic waste may seem obvious, but many of these children are completely unaware of any associated dangers.