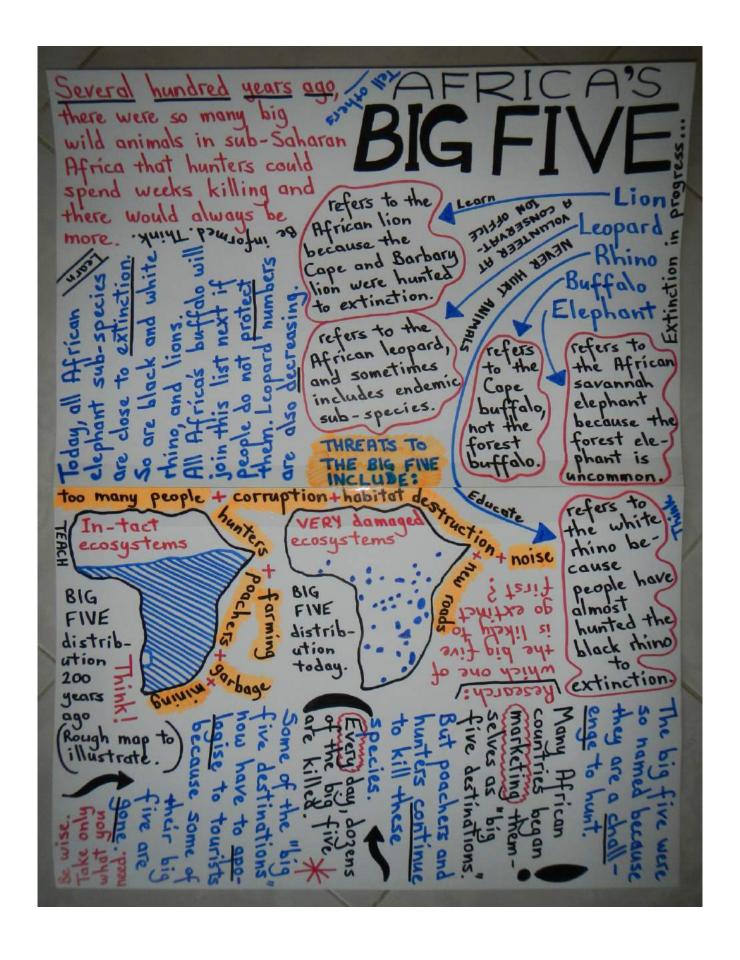

The lesson on Africa's Big Five and their peril. Photos to be added.

The lesson on how disease can spread person-to-person. Photos to be added.

Example of a lesson designed to make children question the origins of things they buy, and whether manufacturers followed acceptable codes of ethics. Photos to be added.