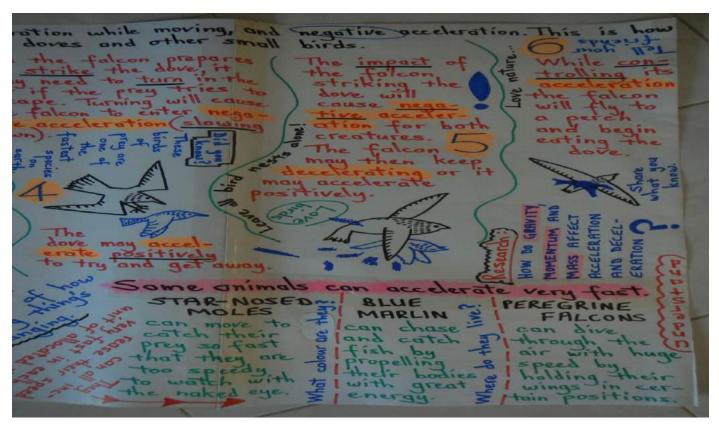

The lesson on names of selected young animals. Photos to be added.

The lesson on how contact herbicides work. Photos to be added.

An example of a lesson using phenomena from nature to explain a principle in physics. Here, acceleration is explained by referring to a hunting falcon. Photos to be added.